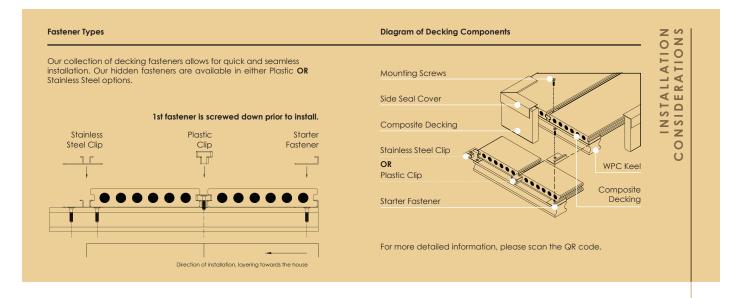

#### Simple installation

Our quick and easy fixing system allows for fuss free installation.