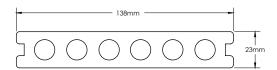

#### **Dimensions**

#### Available in:

Lengths - 2200, 2900 & 5400mm Widths - 138mm