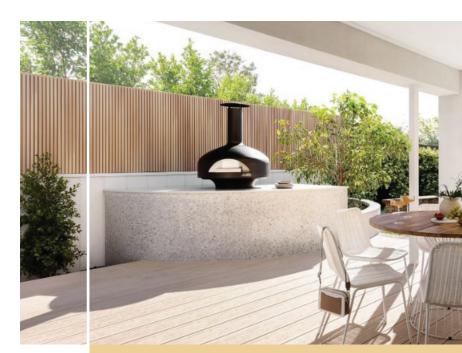

Coffee

SCAN ME

Experience the ideal alternative to natural timber with our latest collection of Composite Decking.

Available in 8 unique colours, our first-class decking is crafted from a blend of eco-friendly thermoplastic and wood fibres, resulting in superior strength and durability.

Gone are the days of high-maintenance flooring, because with our weather stable composite decking, you get to enjoy all the benefits of a stunning outdoor area without the hassles of constant painting, oiling, and sealing.